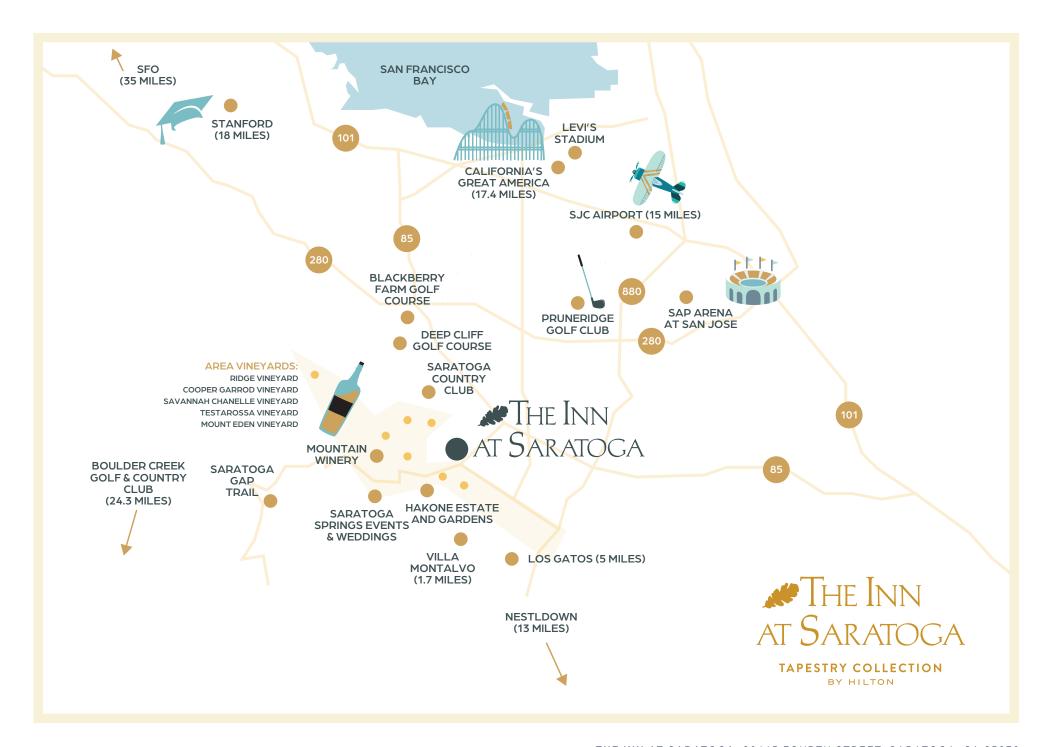

DINING || The Heid is open daily for a breakfast and cocktails and small plates in the evenings

SARATOGA | A quiet mountain town located near the heart of Silicon Valley with plentiful dining and boutique shops

MOUNTAIN ESCAPE | Immerse yourself in nature with hiking, picnics, and bountiful scenery to soothe the mind

BOOK HERE

THE INN AT SARATOGA 20645 FOURTH STREET, SARATOGA, CA 95070
R 800.543.5020 || P 732.766.7111 || INNATSARATOGA.COM || SALES@INNATSARATOGA.COM